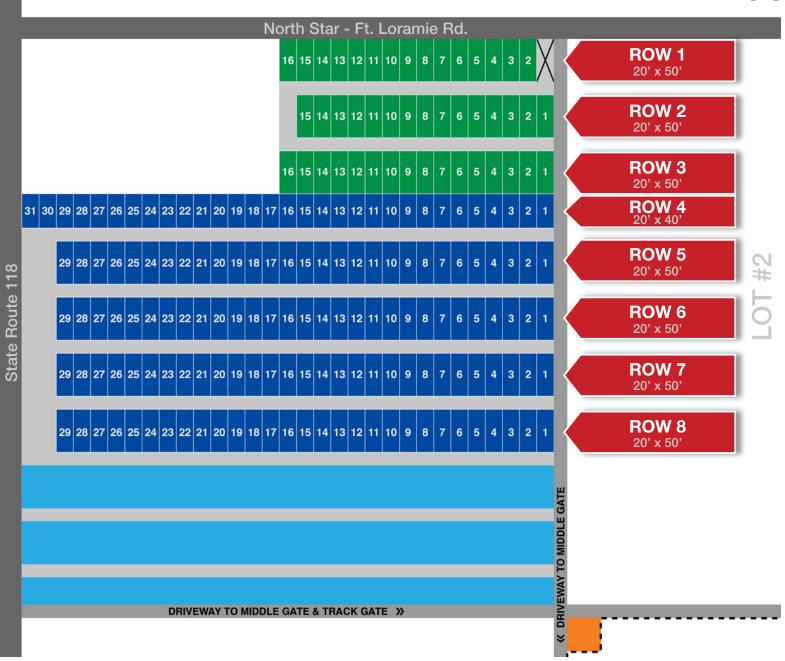

Grass lot

Gravel lot

Gravel driveway

Daily car parking

Camping registration

Reservations are available for major races for \$40 per event week, payable upon submission of reservation request.

Approximate space size is 20' x 50' (except for Row 4, approx. 20' x 40').