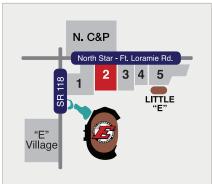

Showers available at Dream, Kings Royal, Mud Summer Classic and World 100 race days and per posted schedule on Lot Maps (subject to change). NORTHSIDE CAMP & PARK