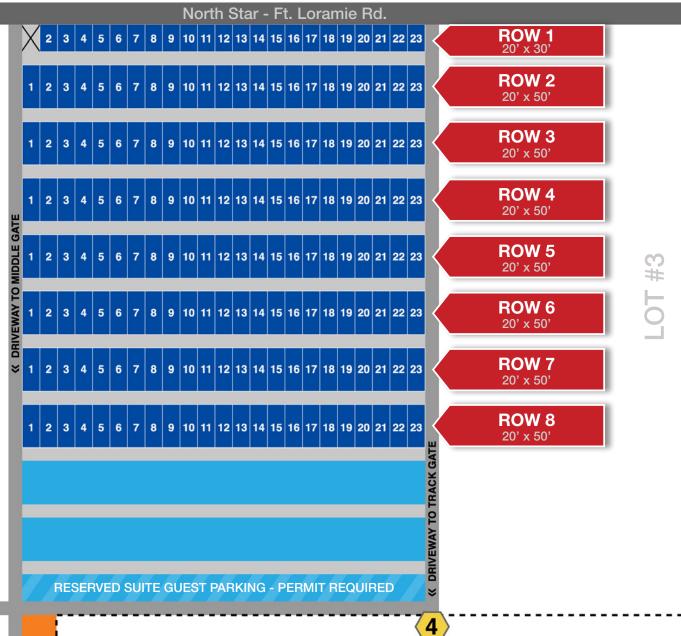

- Gravel lot
- Gravel driveway
- Daily car parking
  Row closest to track is reserved
  suite guest parking, permit required
- Camping registration
- Track gate
  Pit passes / Registration

Reservations are available for major races for \$40 per event week, payable upon submission of reservation request.

Approximate space size is 20' x 50' (except for Row 1, approx. 20' x 30').

Campfires in gravel areas must be kept off the ground.

Water/electric hookups are not available. Daily fresh water and pump out service provided on a flag down basis at major races per posted schedule on Lot Maps (subject to change).