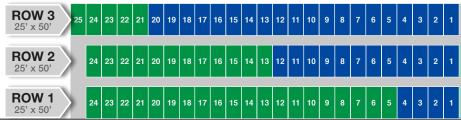

NORTHSIDE CAMP & PARK

Grass lot

Gravel lot

Grass

Gravel driveway

Reservations are available for major races for \$79 per event week, payable upon submission of reservation request.

Approximate space size is 25' x 50'.