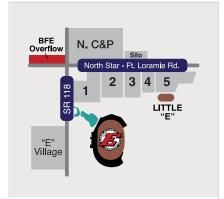

NORTHSIDE CAMP & PARK

Grass lot

Gravel lot

Grass

Gravel driveway

Reservations are available for major races for \$79 per event week, payable upon submission of reservation request.

Approximate space size is 25' x 50'.

Campfires in gravel areas must be kept off the ground.

Areas designated for camping and parking will vary by event.

Water/electric hookups are not available. Daily fresh water and pump out service provided on a flag down basis at major races per posted schedule on Lot Maps (subject to change).

Showers available at Dream, Kings Royal, and World 100 race days and per posted schedule on Lot Maps (subject to change).

North Star - Ft. Loramie Rd.

State Route 118