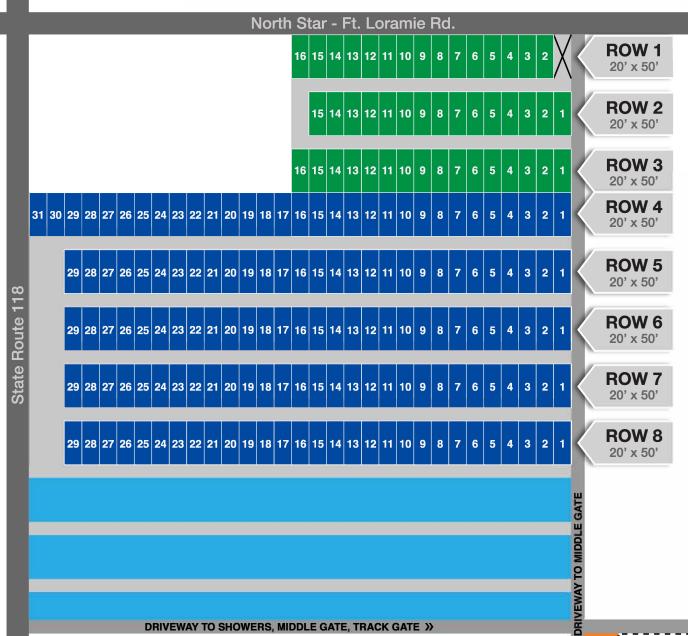

Approximate space size is 20' x 50'.

Campfires in gravel areas must be kept oft the ground.

Water/electric hookups are not available. Daily fresh water and pump out service provided on a flag down basis at major races per posted schedule on Lot Maps (subject to change).

Showers available at Dream, Kings Royal, and World 100 race days and per posted schedule on Lot Maps (subject to change).

**NORTHSIDE CAMP & PARK** 

DRIVEWAY TO SHOWERS, MIDDLE GATE, TRACK GATE >>