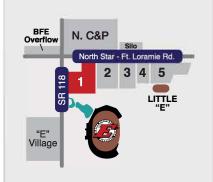

Grass lot

Gravel lot

Gravel driveway

Concrete driveway

Daily car parking

Camping registration

Reservations are available for major races for \$79 per event week, payable upon submission of reservation request.