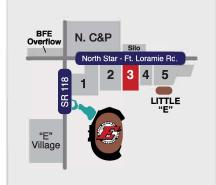

- Grass lot
- Gravel lot
- Gravel driveway
- Concrete driveway
- Daily car parking
- Credentials/Race registration
- Showers
- Track gate
  Pit passes / Registration

Reservations are available for major races for \$79 per event week, payable upon submission of reservation request.

## **NOT TO SCALE**

## SILO LOT