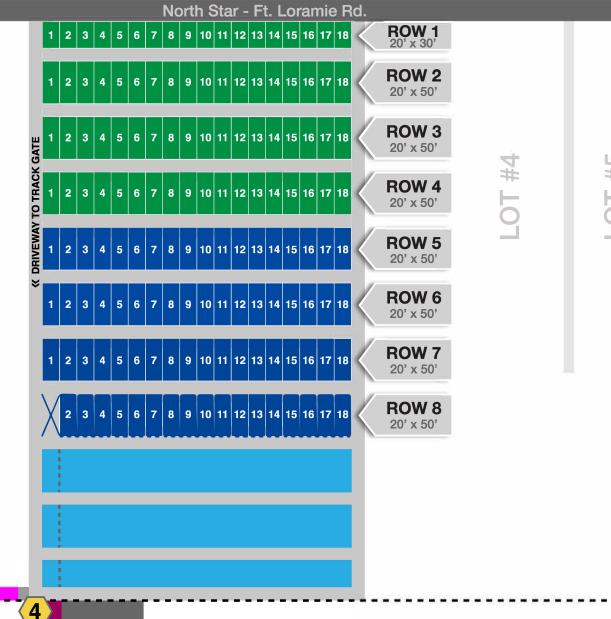

Approximate space size is 20' x 50' (except for Row 1, approx. 20' x 30').

Campfires in gravel areas must be kept off the ground.

Water/electric hookups are not available. Daily fresh water and pump out service provided on a flag down basis at major races per posted schedule on Lot Maps (subject to change).

Showers available at Dream, Kings Royal, and World 100 race days and per posted schedule on Lot Maps (subject to change).

**« TO MIDDLE GATE** 