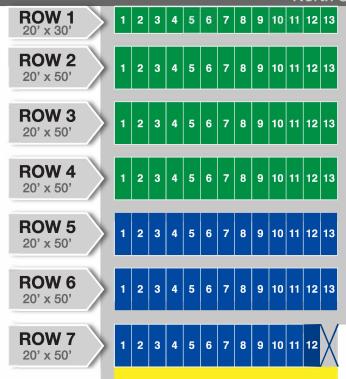

Grass lot

Gravel lot

Gravel driveway

Little Eldora pits

Reservations are available for major races for \$79 per event week, payable upon submission of reservation request.

Approximate space size is 20' x 50' (except for Row 1, approx. 20' x 30').