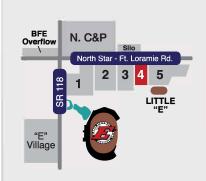

Showers available at Dream, Kings Royal, and World 100 race days and per posted schedule on Lot (subject to change).

SILO LOT

North Star - Ft. Loramie Rd.

Little Eldora