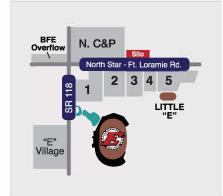

Grass lot

Gravel/concrete lot

Grass

Gravel driveway

Silo

Reservations are available for major races for \$79 per event week, payable upon submission of reservation request.

Approximate space size is 25' x 50'.