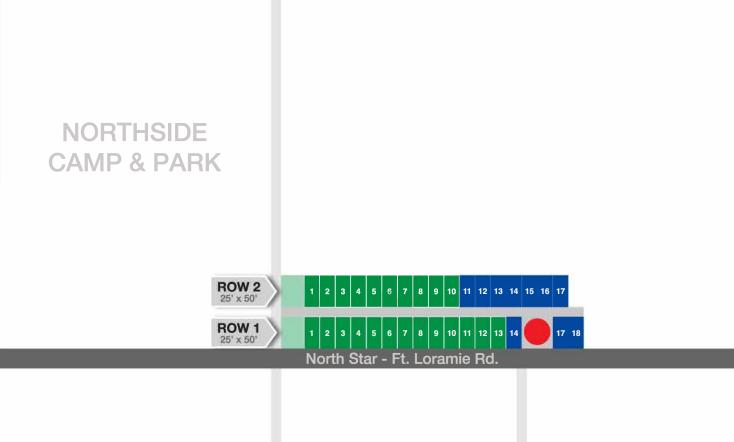

Grass lot

Gravel/concrete lot

Grass

Gravel driveway

Silo

Reservations are available for major races for \$79 per event week, payable upon submission of reservation request.

Approximate space size is 25' x 50'.