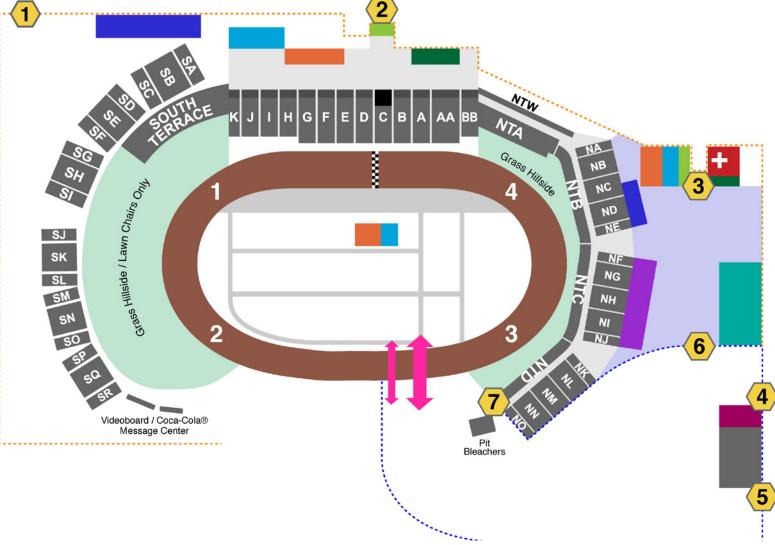

- ---- General admission perimeter
- ··· Pit pass perimeter
- First aid
- Restrooms
- Ticket booth
- Concessions
- Bar

Middle Gate bar open major races only

- Control tower
- Crossover

  Vehicle crossover / Pedestrian tunnel
- Grass hillsides
  Lawn chairs only
- Souvenirs
- Fan zone
- Suites
- Multi-purpose Pavilion
- Race registration
- 1 South gate
- Main gate
  Gen. adm. / Reserves / Pit passes / Will call
- Middle gate
  Gen. adm. / Reserves / Pit passes
- Track gate
  Pit passes / Race registration
- 6 7 Crossover gate
  Pit pass required