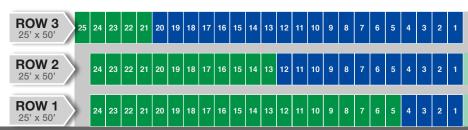

NORTHSIDE CAMP & **PARK** 

Grass lot

Gravel lot

Grass

Gravel driveway

Reservations are available for major races for \$59 per event week, payable upon submission of reservation request.

Approximate space size is 25' x 50'.

Campfires in gravel areas must be kept off the ground.

Areas designated for camping and parking will vary by event.

Water/electric hookups are not available. Daily fresh water and pump out service provided on a flag down basis at major races per posted schedule on Lot Maps (subject to change).

Showers available at Dream, Kings Royal, NASCAR trucks and World 100 race days and per posted schedule on Lot Maps (subject to change).

North Star - Ft. Loramie Rd.

State Route 118