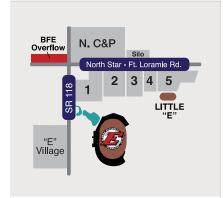

NORTHSIDE CAMP & **PARK** 

Grass lot

Gravel lot

Grass

Gravel driveway

Reservations are available for major races for \$59 per event week, payable upon submission of reservation request.

Approximate space size is 25' x 50'.

Campfires in gravel areas must be kept off the ground.

Areas designated for camping and parking will vary by event.

Water/electric hookups are not available. Daily fresh water and pump out service provided on a flag down basis at major races per posted schedule on Lot Maps (subject to change).

Showers available at Dream, Kings Royal, NASCAR trucks and World 100 race days and per posted schedule on Lot Maps (subject to change).

North Star - Ft. Loramie Rd.

State Route 118