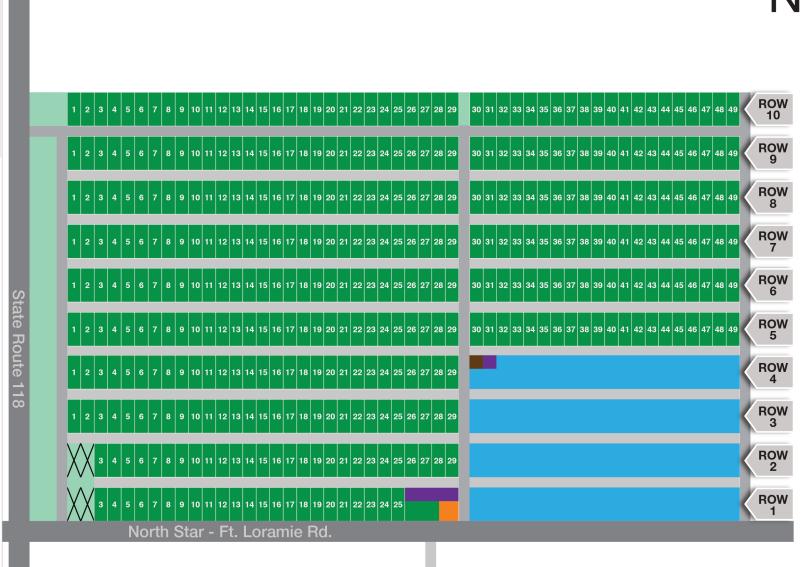

## NORTHSIDE CAMP & PARK

**LOT #2** 

Grass lot

Grass

Gravel driveway

Daily car parking Fee-based

Camping registration

Dumpsters

Portable restrooms

Reservations (\$) are available for major events.

Approximate space size is 20' x 50'.

Water/electric hookups are not available. Daily fresh water and pump out service provided on a flag down basis at major events per posted schedule on Lot Maps and website (subject to change).

Showers available at major events and per posted schedule on Lot Maps and website (subject to change).

NOT TO SCALE