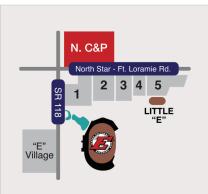

## ELDORA.

13929 State Route 118 New Weston, Ohio 45348 (937) 338-3815 www.EldoraSpeedwa<u>y.com</u>

**LOT #1** 

## NORTHSIDE CAMP & PARK

**LOT #2** 

Grass lot

Grass

Gravel driveway

Daily car parking Fee-based

Camping registration

Dumpsters

Portable restrooms

Reservations (\$) are available for major events.

Approximate space size is 20' x 50'.

Water/electric hookups are not available. Daily fresh water and pump out service provided on a flag down basis at major events per posted schedule on Lot Maps and website (subject to change).